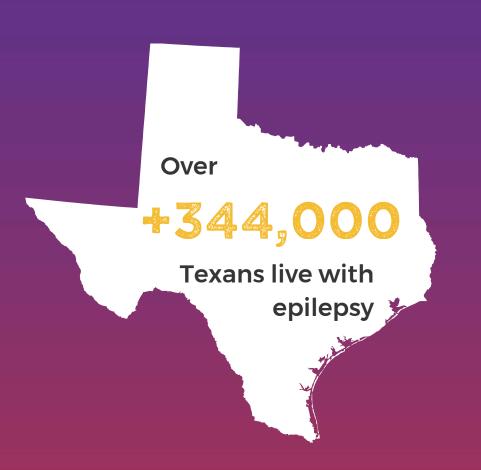

### \$1.2 BILLION

average direct annual cost of healthcare for epilepsy patients in Texas

50,000

children with epilepsy in Texas

225,000

Texas epilepsy patients with uncontrolled seizures

The number of people with active epilepsy in the USA (CDC, 2015)