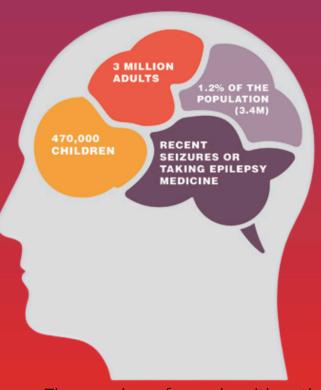

### \$1.2 BILLION

average direct annual cost of healthcare for epilepsy patients in Texas

50,000

children with epilepsy in Texas

225,000

Texas epilepsy patients with uncontrolled seizures

The number of people with active epilepsy in the USA (CDC, 2015)